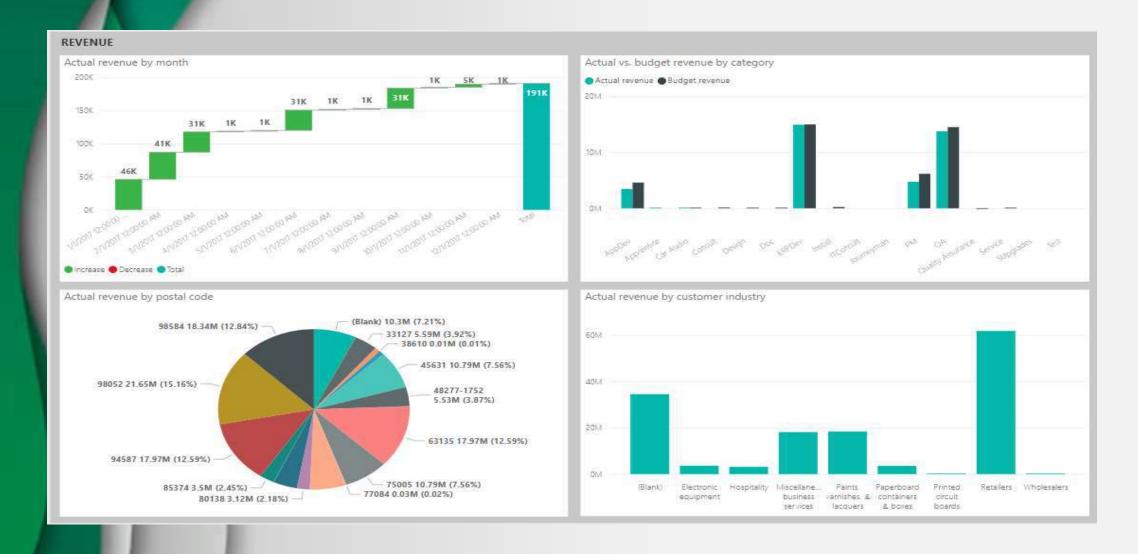

services that can help Findoc manage the application lifecycle of Findoc implementations. After Findoc purchase and activate a subscription for a finance and operations app, an Implementation project workspace is provisioned in LCS when the tenant administrator signs in for the first time.
- **Finance and operations apps** finance and operations apps are deployed through LCS. Various topologies are available: development/test/build, acceptance test, performance test, and high-availability production.
- Microsoft Azure DevOps Azure DevOps is used primarily for code version control, development, and to deploy a build environment. Azure DevOps is also used to track support incidents

#### Security Architecture of D 365 F&O



# User interface in D 365 F&O



### User interface in D 365 F&O



#### SYSTEM SET UP IN D 365 F & O

Preparation & Blueprint Validation



- Personalization and enhancement of Dynamics best practice solution based on blueprint
- Business Process Mapping
- Business Process revision
- Data Migration
- Integration Testing
- Training material & Plan
- Development of custom objects and interfaces
- Develop and test legacy data conversion programs
- Build Test cases with test plan BPP's
- Update Test plan / cases

Final Preparation & Cut-Over



- Provide production support during initial go-live
- · Resolve critical business or technical issues
- Hand over support and system administration to AMS Support team
- · Conduct project closing meeting

- Identify project resources
- · Review Project Charter and templates
- Identify the project risk register & dete