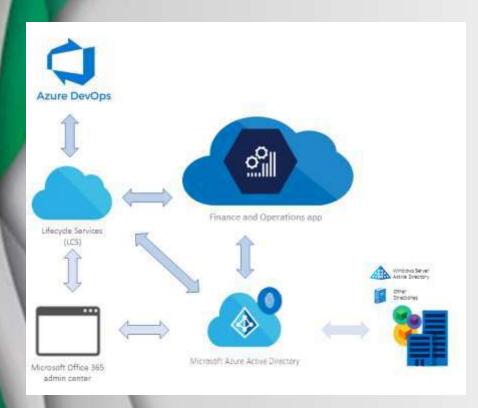

# F&O Application Architecture

The cloud architecture consists of these conceptual areas:

- **Subscription** A subscription to finance and operations apps gives you an online cloud environment (or multiple environments) and experience.
- Licenses Customers must purchase subscription licenses (SLs) for Findoc, These apps are licensed through Microsoft Volume Licensing and the Microsoft Cloud Solution Provider (CSP) program.
- Tenant In Microsoft Azure Active Directory (AAD), a tenant represents an Findoc.
- Azure Active Directory (AAD) AAD is the multi-tenant, cloud-based directory and identity
  management service from Microsoft that combines core directory services, application access
  management, and identity protection in a single solution.
- Microsoft 365 admin center Microsoft 365 admin center is the subscription management portal that Microsoft 365 provides for administrators. It's used to provide management functions for users (AAD) and subscriptions
- Microsoft Dynamics Lifecycle Services (LCS) LCS is a collaboration portal that provides an environment and a set of regularly updated services that can help Findoc manage the application lifecycle of Findoc implementations. After Findoc purchase and activate a subscription for a finance and operations app, an Implementation project workspace is provisioned in LCS when the tenant administrator signs in for the first time.
- **Finance and operations apps** finance and operations apps are deployed through LCS. Various topologies are available: development/test/build, acceptance test, performance test, and high-availability production.
- Microsoft Azure DevOps Azure DevOps is used primarily for code version control, development, and to deploy a build environment. Azure DevOps is also used to track support incidents