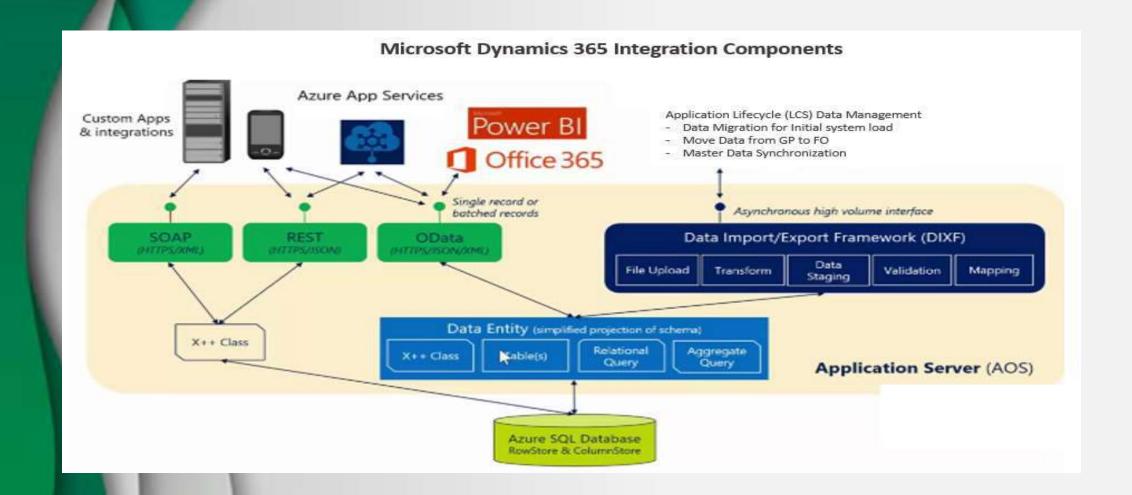

business or technical issues
- Hand over support and system administration to AMS Support team
- · Conduct project closing meeting

- Identify project resources
- · Review Project Charter and templates
- Identify the project risk register & determine the mitigation plan
- Project Kick-off
- Prepare Business Blueprint
- · Provide Data Migration template
- · Develop Core User Training Strategy
- Identify security roles



Realization

- User Acceptance Testing (UAT) final integrated solution is tested and signed
- · Cutover testing Mock Go-live
- Train the core team Train the Trainer
   Approach
- · Customer training to the end users
- · Finalize cut-over plans
- · Conduct Go-Live check, cut-over



Go-Live & Support

## INTEGRATION ARCHITECTURE IN D 365 F&O, WITH ANY EXTERNAL APPLICATION



# **INDUSTRIES**

#### Retail

Dynamics 365 For Retail Dynamics 365 For HealthCare

# **Hospitality**

Dynamics 365 For HealthCare

# Manufacturing

- > Chemical
- Textile & Garment
- Glass & C eramic
- Solar & Elec tronic s
- > Automotive Equipment
- Metal & Steel

- Construction & Projects (Real-state)
- > E-commerce
- > Logistics
- Food & Beverage
- > Pharmaceutical
- > Channel Management

# **OUR CUSTOMERS**













Evoluzione – Avastra

#### Here are some of the Projects we have worked as support on it:-

- LGW Industries Limited
- Balakrishna Papers Ltd

- Haldiram, Kolkata
- SIMCO Industries

# **CLIENT SUCCESS STORIES**



#### Haldiram's

We helped Haldiram's optimize their operational processes, resulting in a 30% reduction in costs and a 15% increase in productivity.



#