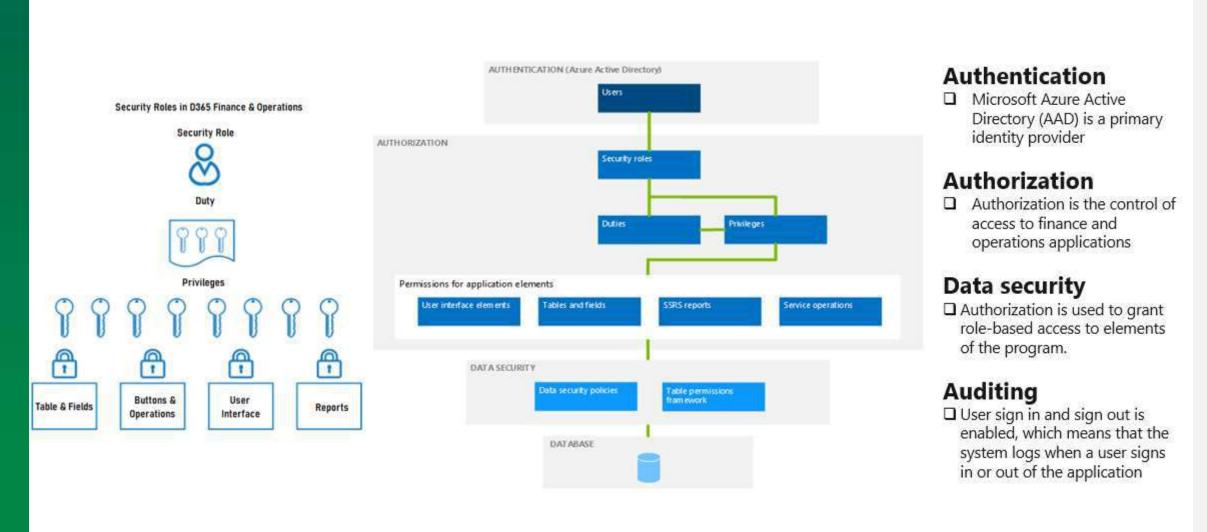

n portal that provides an environment and a set of regularly updated services that can help Findoc manage the application lifecycle of Findoc implementations. After Findoc purchase and activate a subscription for a finance and operations app, an Implementation project workspace is provisioned in LCS when the tenant administrator signs in for the first time.
- **Finance and operations apps** finance and operations apps are deployed through LCS. Various topologies are available: development/test/build, acceptance test, performance test, and high-availability production.
- Microsoft Azure DevOps Azure DevOps is used primarily for code version control, development, and to deploy a build environment. Azure DevOps is also used to track support incidents

#### Security Architecture of D 365 F&O



# User interface in D 365 F&O



### User interface in D 365 F&O



#### SYSTEM SET UP IN D 365 F & O

Preparation & Blueprint Validation



- Personalization and enhancement of Dynamics best practice solution based on blueprint
- Business Process Mapping
- Business Process revision
- Data Migration
- Integration Testing
- Training material & Plan
- Development of custom objects and interfaces
- Develop and test legacy data conversion programs
- Build Test cases with test plan BPP's
- Update Test plan / cases

Final Preparation & Cut-Over



- Provide production support during initial go-live
- · Resolve critical business or technical issues
- Hand over support and system administration to AMS Support team
- · Conduct project closing meeting

- Identify project resources
- · Review Proje